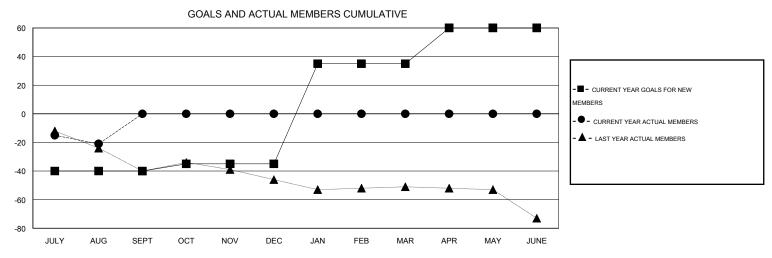

## Cindy Gregg **LOCATION VIRGINIA** GMT CA 1 Clubs Members RESULTS FOR 2016-2017 RESULTS FOR 2016-2017 NEW CLUB NEW CLUBS DROPPED NET NEW MEMBER CHARTER AND DROPPED NET QUARTER QUARTER GOAL CLUBS GAIN/LOSS GOAL NEW MEMBERS MEMBERS GAIN/LOSS ADDED 0 0 -40 10 31 -21 JULY/AUG/SEPT JULY/AUG/SEPT 0 0 0 5 0 0 0 0 OCT/NOV/DEC OCT/NOV/DEC 0 0 0 70 0 0 0 1 JAN/FEB/MAR JAN/FEB/MAR 0 0 0 0 25 0 0 0 APR/MAY/JUNE APR/MAY/JUNE